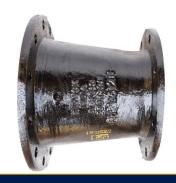

teel Branch Pipe with Nozzle as per IS:903
- → Air Release Valve
- → Sight Glass
- → Spare Coupling for Landing Valve
- → Forged Brass Air Vents with Inbuilt Strainers
- → Forged Brass Sprinklers in 15mm Screwed in 175 Psi 68deg Rating
- → Fire Hose as per IS:636 Type A in 63mm x 15 mtrs length
- → Cast Iron Two Way FB Connection with Inbuilt Check Valve
- → Cast Iron Four Way FB Connection with Inbuilt Check Valve
- → Hose Reel Drum with 20mm x 30 mtr Fire Hose [Heavy Duty]
- ightarrow Hose Reel Drum with 20mm x 30 mtr Fire Hose [Medium Duty]

### Some of our Products:









ALL FLANGED TEE

ALL SOCKET TEE

DOUBLE FLANGED BEND

DOUBLE SOCKET
BEND







FLANGED SOCKET
TAIL PIECE



FLANGED SPIGOT TAIL PIECE



DUCKFOOT BEND

### Some of our Products:



MJ COLLAR



DISMANTLING JOINT



DOUBLE FLANGED TAPER

DI K7 PIPE



DOUBLE SOCKET TAPER



BLANK FLANGE



END CAP



BELLMOUTH





### PRODUCT RANGE

- ✓ Ductile Iron Pipes as per IS 8329 : 2000
- ✓ Ductile Iron Pipe Fittings as per IS 9523 : 2000
- ✓ Cast Iron Pipes as per IS 1536: 2001
- ✓ Cast Iron Pipe Fittings as per IS 1538: 1993
- ✓ Cast Iron Flanged Pipes as per IS 7181: 1986
- ✓ Cast Iron Soil Pipes & Fittings as per IS 3989: 2009
- ✓ Cast Iron Sluice Valves as per IS 14846 : 2000
- ✓ Cast Iron Non-Return Valves as per IS 5312 : 2004
- ✓ Cast Iron Air Valves as per IS 14845 : 2000
- ✓ Cast Iron Penstock (Sluice Gate) as per IS 3042 & IS 13349 : 2003
- ✓ Cast Iron Foot Valves as per IS 4038: 2005
- ✓ Resilient Soft Seated Gate Valve as per BS 5163: 2004
- ✓ Ductile Iron Single Chamber Air Valves
- ✓ Cast Iron